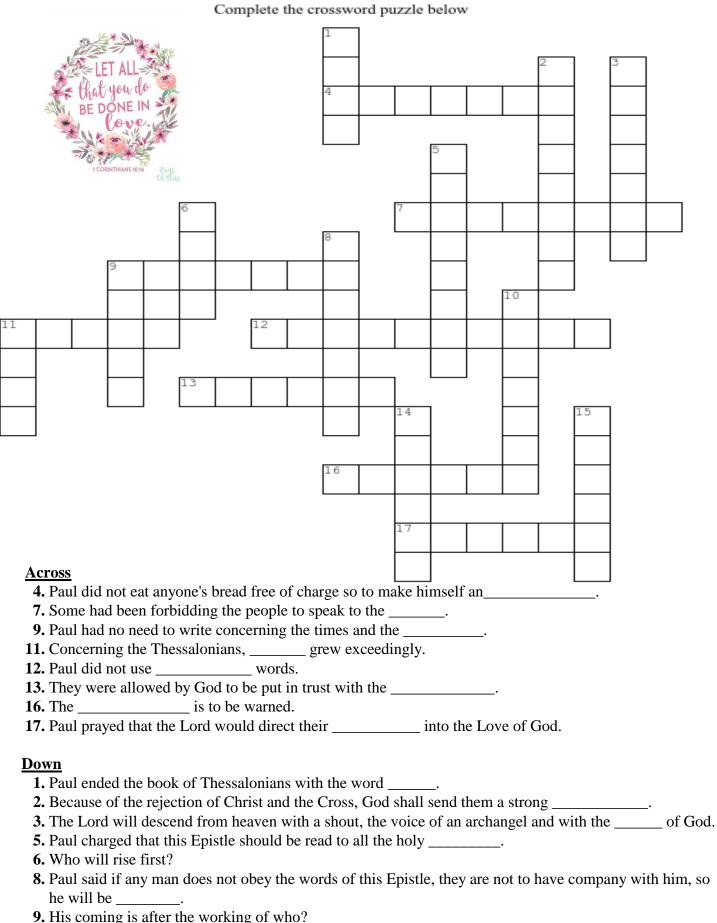

This month's trivia comes from the book of First and Second Thessalonians.

# I & 2 Thessalonians

- 10. Paul learned of the faith and love of the Thessalonians by whom?
- **11.** The brethren are to stand \_
- 14. Paul prayed that God would count the Thessalonians \_\_\_\_\_\_ of the calling.
- 15. The day of \_\_\_\_\_\_ is at hand.